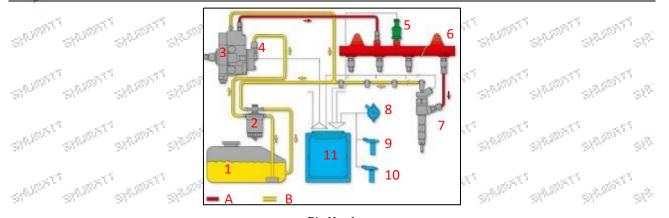

njector's manufacturer: Shenzhen Shumatt Technology Co., Ltd

# 2.0445120126 Injector Technical Support

# 2.1.0445120126 Injector's Part Number Location

1) E.g.: The injector part number see as follows



# 2.2.0445120126 Injector's Application Scenarios

Common rail system is an oil supply method refers to the diesel oil from the fuel tank sucked out by the gear pump through the oil-water separator and the gear pump to diesel fine filter, high-pressure pump, common rail pipe, and fuel injector, all together with the closed-loop fuel supply system composed of sensors and ECU that completely separates the generation of injection pressure and the injection process from each other.



Mob/WhatsApp: +86 13410541523 Email : <u>ruby@shumatt.com</u> © 2022 Shenzhen Shumatt Technology Co., Ltd



|                    |                       | 1   | Pic                            | : No. 1        | in the later                   | 1                                        | . d d.                       |
|--------------------|-----------------------|-----|--------------------------------|----------------|--------------------------------|------------------------------------------|------------------------------|
| No.                | Name                  | No. | Name                           | No.            | Name                           | No.                                      | Name                         |
| 1                  | Tank                  | 5   | Common Rail<br>Pressure Sensor | 9              | Engine Crankshaft Sensor       | A