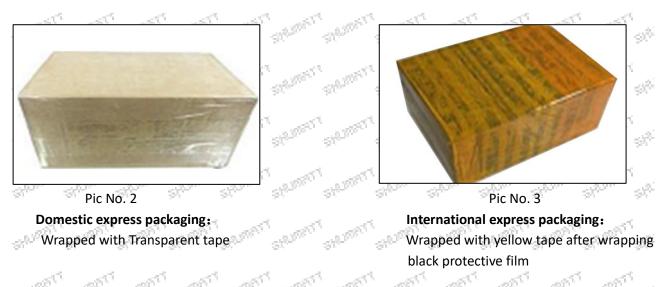

as picture No.2. International express packaging: Wrapped with waterproof yellow tape After wrapping the black protective film, such as picture No. 3. Pallet Shipping: Use fumigation free and recycling trays that meet export requirements, and use white

wrapping protective film to wrap and bind with cable ties for the outside, such as picture No. 4, also, the products can be packaged according to customers' requirements.

The packing tray is made of plastic and can be recycled.

Transparent tape, yellow tape, black wrapping protective film, white wrapping protective film are non-degradable materials, please dispose of them properly.

Minors are prohibited from using transparent tape, yellow tape, black wrapping protective film, and white wrapping protective film to avoid personal injury.





Mob/WhatsApp: +86 13410541523 Email:ruby@shumatt.com © 2022 Shenzhen Shumatt Technology Co., Ltd



SP. FR Pic No. 4 Pallet Shipping: Use pallet that meet export requirements, and use white wrapping protective film to wrap and bind with cable ties

### 4.0445120126 Injector's Storage Standard

# (1) Choose a suitable storage place

The warehouse and cargo yard where the fuel injector is stored should be kept clean and dry, and away from the factory buildings that generate harmful gases and dust; do not mix with acid, alkali, salt and other substances; the storage place should have a good drainage system; the cargo yard should be flattened with gravel or furnace ash etc. to enhance the water permeability of the surface layer to keep the reservoir area dry.

### (2) Strict requirements o