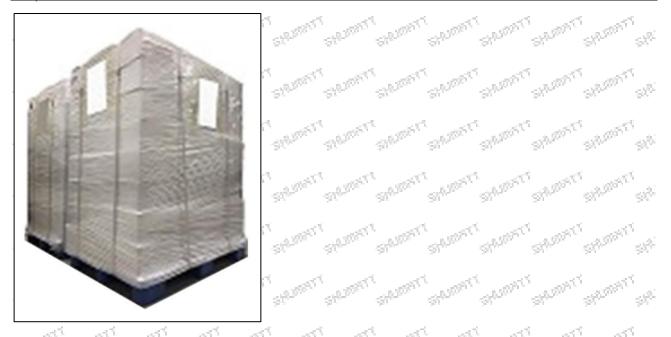

he black protective film, such as picture No. 3. Pallet Shipping: Use fumigation free and recycling trays that meet export requirements, and use white

wrapping protective film to wrap and bind with cable ties for the outside, such as picture No. 4, also, the products can be packaged according to customers' requirements.

The packing tray is made of plastic and can be recycled.

Transparent tape, yellow tape, black wrapping protective film, white wrapping protective film are non-degradable materials, please dispose of them properly.

Minors are prohibited from using transparent tape, yellow tape, black wrapping protective film, and white wrapping protective film to avoid personal injury.





Mob/WhatsApp: +86 13410541523 Email:ruby@shumatt.com © 2022 Shenzhen Shumatt Technology Co., Ltd



SP. FR Pic No. 4 Pallet Shipping: Use pallet that meet export requirements, and use white wrapping protective film to wrap and bind with cable ties

### 4.0445120126 Injector's Storage Standard

# (1) Choose a suitable storage place

The warehouse and cargo yard where the fuel injector is stored should be kept clean and dry, and away from the factory buildings that generate harmful gases and dust; do not mix with acid, alkali, salt and other substances; the storage place should have a good drainage system; the cargo yard should be flattened with gravel or furnace ash etc. to enhance the water permeability of the surface layer to keep the reservoir area dry.

### (2) Strict requirements of warehousing

Strict inspections should be carried out when the fuel injectors are put into storage,