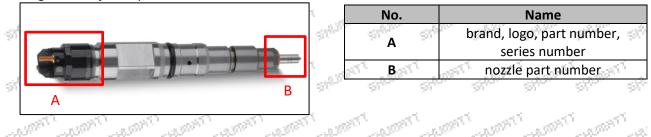

engine maintenance manual.

Injector failure caused by failure to replace consumable parts as specified in the vehicle engine maintenance manual.

Injector failure caused by not complying with the intake system fit clearance and exhaust system fit clearance requirements specified in the vehicle engine maintenance manual.

Failure to replace the consumable parts and the fitting clearance of the oil inlet system pipeline and the fuel injector connection in accordance with the fuel intake system specified in the vehicle engine maintenance manual.

# 1.11.0445120126 Injector's Manufacturer

Injector's manufacturer: Shenzhen Shumatt Technology Co., Ltd

# 2.0445120126 Injector Technical Support

# 2.1.0445120126 Injector's Part Number Location

1) E.g.: The injector part number see as follows



# 2.2.0445120126 Injector's Application Scenarios

Common rail system is an oil supply method refers to the diesel oil from the fuel tank sucked out by the gear pump through the oil-water separator and the gear pump to diesel fine filter, high-pressure pump, common rail pipe, and fuel injector, all together with the closed-loop fuel supply system composed of sensors and ECU that completely separates the generation of injection pressure and the injection process from each other.



Mob/WhatsApp: +86 13410541523 Email : <u>ruby@shumatt.com</u> © 2022 Shenzhen Shumatt Technology Co., Ltd



|                    |                       | 1   | Pic                            | : No. 1        | in the later                   | 1                                        | . d d.