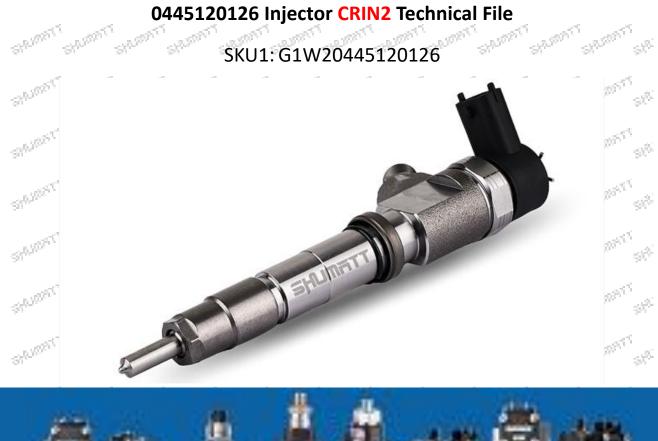

# 0445120126 Injector CRIN1-14/16 Technical File

# 1.0445120126 Injector's Introduction

1.1. 0445120126 Injector's Basic Information

| State Title State | China made new high quality diesel injector 0445120126 fuel injector CRIN2 |
|-------------------|----------------------------------------------------------------------------|
| SKU 1             | G1W20445120126                                                             |
| SKU 2             | and a start a      |
| Str. Str. St.     | 이 이번                                         |